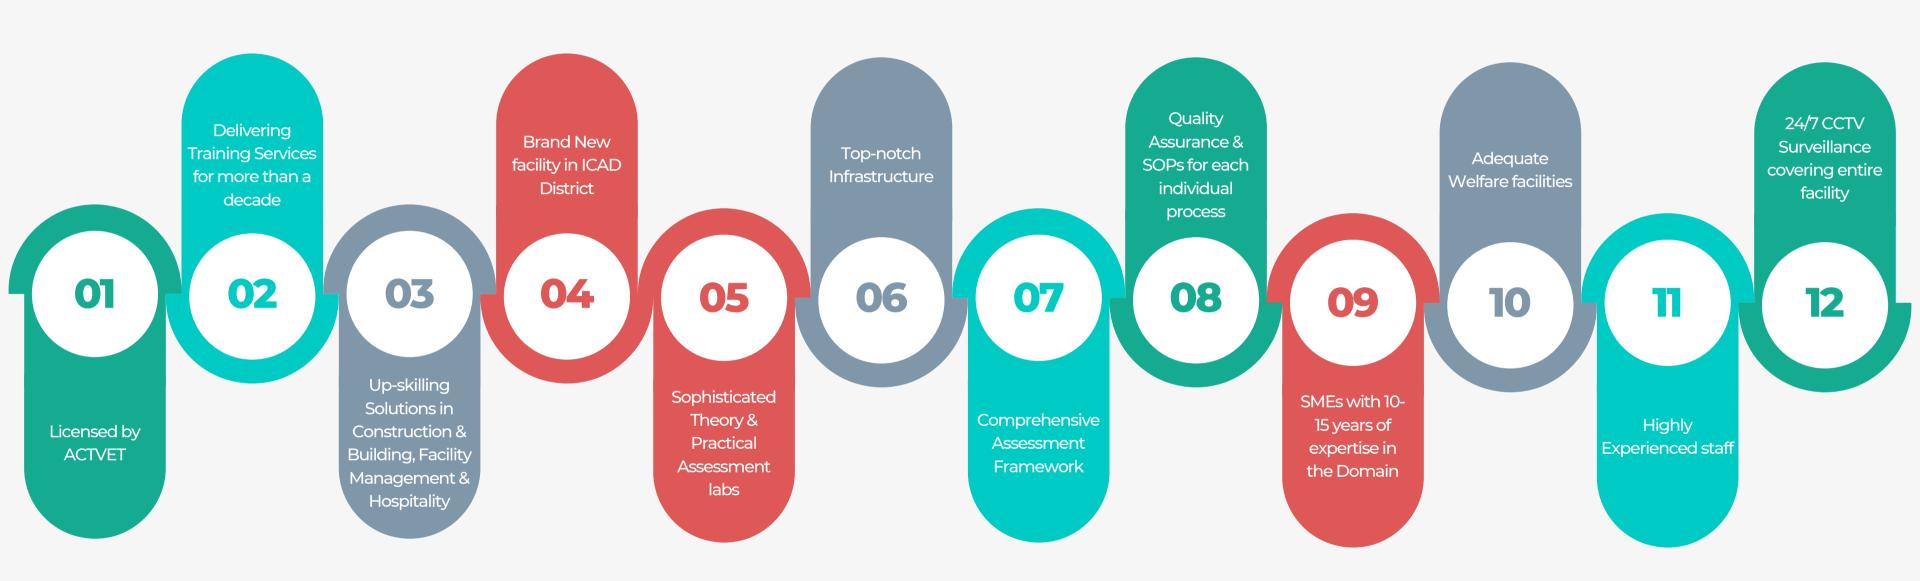

STC is license training centre by ACTVET - Abu Dhabi Centre for Technical and Vocational Education and Training.

04

#### **ACTVET LICENSED**

REGISTERED ACTIVITIES

05

Registered Activities with ACTVET:

- Construction & Building
- Electrical & Electronic Devices
- Hospitality
- Safety & Security
- Management & Business Services

(STC is approved by Abu Dhabi Centre for Technical & Vocational Education and Training (ACTVET) as a Training Provider of technical and management programs. Sawaeed Training Center demonstrates its compliance with ACTVET's qualifications offered. ACTVET was created by the Abu Dhabi Executive Council to preside over technical and vocational training, committed to establishing policies and standards that effectively regulate technical and vocational educational institutions in the Emirate of Abu Dhabi.

For more information please visit https://www.sawaeedtc.com/

Facility Area 13224 Sqm 01

One of the largest Training/Assessment Centres in the region with an area of 13224 Sqm.

sawaeedtc.com

06

**Dedicated facility for White Collar 200** 02 Sqm

> Dedicated facility to deliver training & assessment certifications for white collar projects.

- **Practical labs 3698 Sqm** 03 Specious and Comprehensive practical Assessments labs aligned with Occupational standards.
- **Admin & Computer labs 616 Sqm** 04 Sophisticated Computer labs for conducting theory tests with modern technology platform.
- **Customized Training Solutions** 05 At STC, we provide customized training services solutions as per the client demands