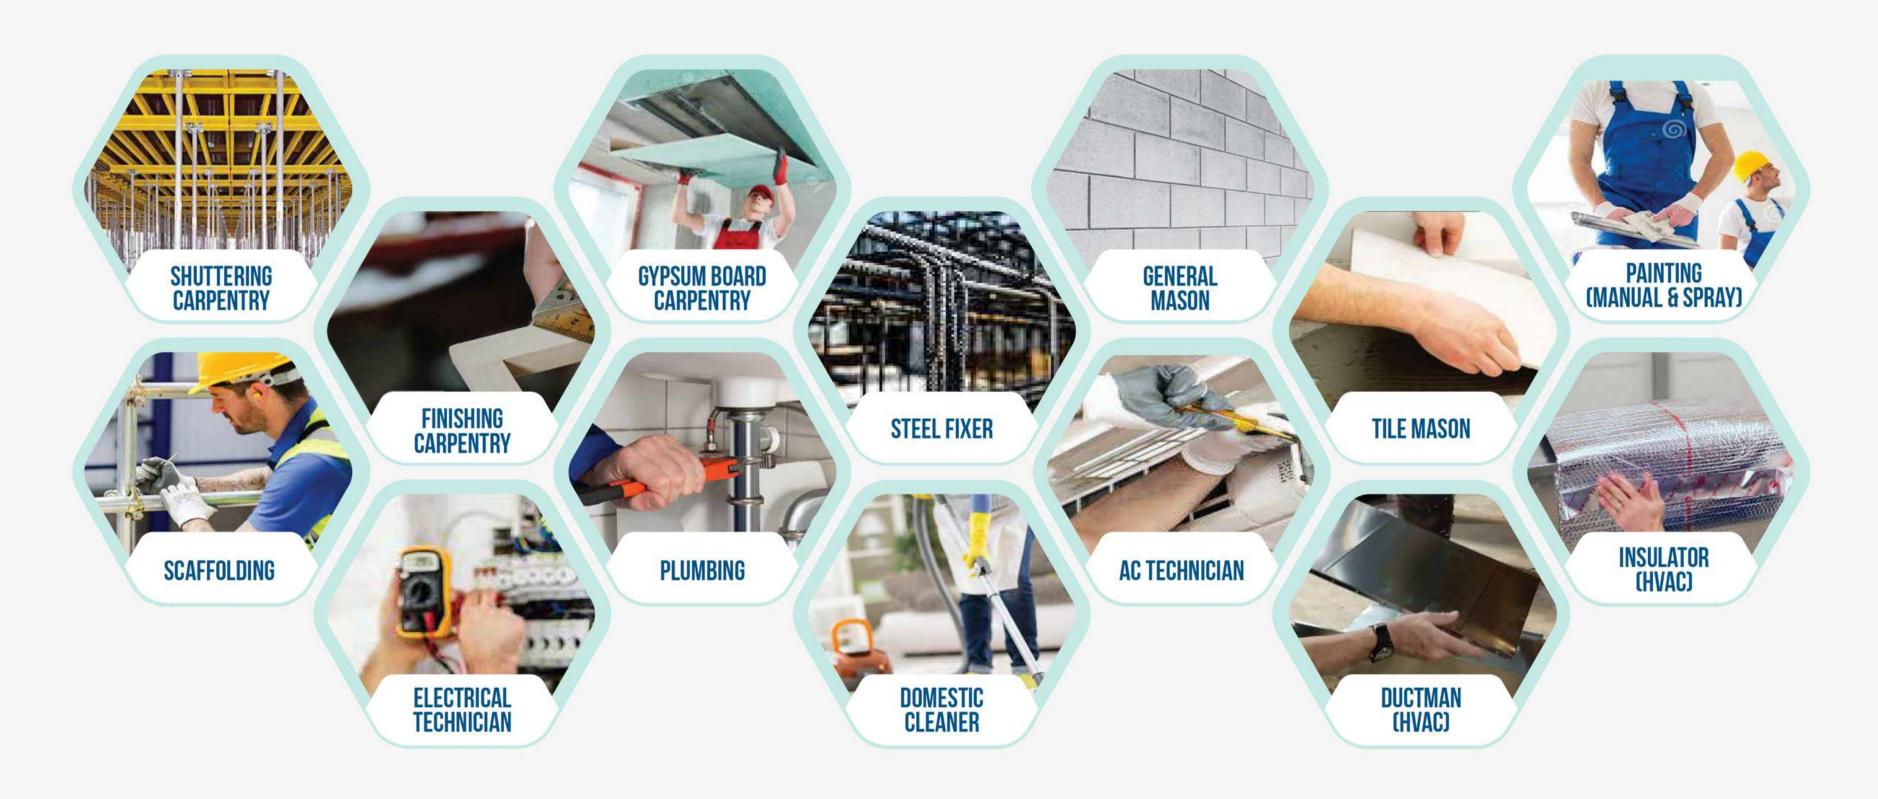

# OUR SPECIALIST TRAINING SERVICES

# SIC SOME OF OUR COURSES

| SPECIALIST TRAINING    | LEVEL 1                                 | LEVEL 2 |  |
|------------------------|-----------------------------------------|---------|--|
| SHUTTERING CARPENTER   |                                         | 2       |  |
| FINISHING CARPENTER    |                                         | 2       |  |
| GYPSUM BOARD CARPENTER | ••••••••••••••••••••••••••••••••••••••• | 2       |  |
| STEEL FIXER            |                                         | 2       |  |
| GENERAL MASON          | ••••••••••••••••••••••••••••••••••••••• |         |  |
| TILE MASON             |                                         | 2       |  |
| PAINTER                | ••••••••••••••••••••••••••••••••••••••• | 2       |  |
| SCAFFOLDING            | ••••••••••••••••••••••••••••••••••••••• | 2       |  |
| ELECTRICAL             | ·····•                                  | 2       |  |
| PLUMBING ·····         | ••••••••••••••••••••••••••••••••••••••• | 2       |  |
| AC TECHNICIAN          | ••••••••••••••••••••••••••••••••••••••• | 2       |  |
| HVAC                   | ·····•                                  | 2       |  |
|                        | <b>1</b>                                | _       |  |

# COURSE MATRIX - VOCATIONAL SKILLS

| S. No | Course                                         | Category         | Level | Approx. Duration | Recommended for  |
|-------|------------------------------------------------|------------------|-------|------------------|------------------|
| 1     | Shuttering Carpenter                           | Civil            | 1     | 12 days          | entry level      |
| 2     | Shuttering Carpenter                           | Civil            | 2     | 8 days           | low/semi-skilled |
| 3     | Finishing Carpenter                            | Joinery          | 1     | 12 days          | low/semi-skilled |
| 4     | Gypsum Board Carpenter                         | Joinery          | 1     | 12 days          | entry level      |
| 5     | Gypsum Board Carpenter                         | Joinery          | 2     | 8 days           | low/semi-skilled |
| 6     | General B/P Mason                              | Civil            | 1     | 12 days          | entry level      |
| 7     | General B/P Mason                              | Civil            | 2     | 8 days           | low/semi-skilled |
| 8     | Tile Mason                                     | Civil            | 1     | 12 days          | entry level      |
| 9     | Tile Mason                                     | Civil            | 2     | 8 days           | low/semi-skilled |
| 10    | Steel Fixer                                    | Civil            | 1     | 12 days          | entry level      |
| 11    | Steel Fixer                                    | Civil            | 2     | 8 days           | low/semi-skilled |
| 12    | Scaffolding                                    | TW               | 1     | 12 days          | entry level      |
| 13    | Scaffolding                                    | TW               | 2     | 8 days           | low/semi-skilled |
| 14    | Painter                                        | Finishing        | 1     | 12 days          | entry level      |
| 15    | Painter                                        | Finishing        | 2     | 8 days           | low/semi-skilled |
| 16    | Electrician                                    | MEP              | 1     | 16 days          | entry level      |
| 17    | Electrician                                    | MEP              | 2     | 8 days           | low/semi-skilled |
| 18    | Plumber                                        | MEP              | 1     | 12 days          | entry level      |
| 19    | Plumber                                        | MEP              | 2     | 8 days           | low/semi-skilled |
| 20    | Duct Fabricator, Erector <i>l</i><br>Insulator | MEP/HVAC         | 1     | 12 days          | entry level      |
| 21    | Duct Fabricator, Erector <i>l</i><br>Insulator | MEPHVAC          | 2     | 8 days           | low/semi-skilled |
| 22    | AC Technician                                  | MEP              | 1     | 8 days           | entry level      |
| 23    | AC Technician                                  | MEP              | 2     | 4 days           | low/semi-skilled |
| 24    | Domestic Cleaner                               | Soft Services    | 1     | 8 days           | entry level      |
| 25    | Domestic Cleaner                               | Soft Services    | 2     | 4 days           | low/semi-skilled |
| 26    | General Cleaner                                | Soft Services    | 1     | 8 days           | entry level      |
| 27    | General Cleaner                                | Soft Services    | 2     | 4 days           | low/semi-skilled |
| 28    | General Electrician                            | Maintenance - FM | 2     | 8 days           | low/semi-skilled |
| 30    | Plumber                                        | Maintenance - FM | 2     | 8 days           | low/semi-skilled |
| 31    | AC Technician                                  | Maintenance - FM | 2     | 4 days           | low/semi-skilled |
| 32    | HVAC Technician                                | Maintenance - FM | 2     | 8 days           | low/semi-skilled |